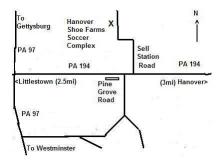

# For more info and our coursing schedule, please visit our websites:

<u>www.hanoverlurecoursingclubs.com</u> <u>www.asfaregion8.com</u>

Directions to Hanover Shoe Farms, Sells Station Road Site:

*From West or South:* Rt. 97 to Littlestown. At the traffic light take Rt. 194 North to Sell Station Road. Left on Sell Station; 1.3 miles to site.

**From East and North:** Rt. 194 South out of Hanover. Sells Station Road is 0.8 miles past the main entrance to Hanover Shoe Farms. Turn right on Sell Station; 1.3 miles to the site.

**General Site Descriptions:** The Sells Station Road soccer complex is fenced and remote from busy roads. The weather may be hot, and field conditions vary from dry through wet and muddy. Please provide shade and water for your hounds.

### Map of area: