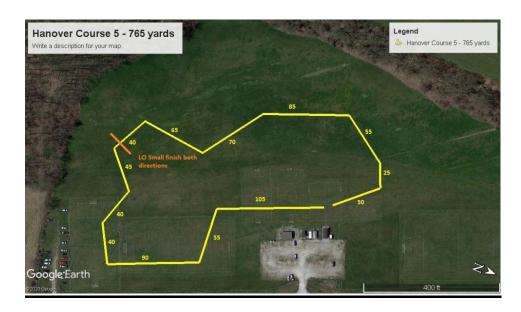

ds with breed disqualifications will be excused at roll call. ● Spayed, neutered, monorchid or cryptorchid hounds without breed disqualifications may be entered; hounds with breed disqualifications are not eligible to enter except in the Single Stake ● Hounds not present at the time of roll call will be scratched ● All hounds will run twice, in trios if possible or braces (except in the Single Stake and the LCl's), unless excused, dismissed or disqualified.

**Equipment:** Type of lure machine: battery-powered continuous-loop system. ● Type of lures: highly-visible white plastic strips ● Back-up equipment will be available.

# **Veterinarian on call**:

Central Carroll Animal Emergency 1030 Baltimore Blvd. #180 Westminster, MD 21157 410-871-2000

## **COURSE PLANS**

# Saturday 765 yards



# **Sunday 700 yards**



### ASFA COURSING COVID-19 EVENT WAIVER

I fully attest to the best of my knowledge that I do not have COVID-19 at the time of attending this event. I also attest that I have NOT been in contact with or exposed to any known carrier of COVID-19 within the past 14 days. I agree that I am attending this ASFA event entirely at my own risk and take full responsibility for my own health and safety during this event. I will follow all ASFA and host club rules and requirements to reduce any exposure and possibility of contracting or spreading the virus. I will also fully cooperate with any city, county or state guidelines that have jurisdiction in the area in which the event is taking place.

I fully submit that the American Sighthound Field Association (ASFA), host clu