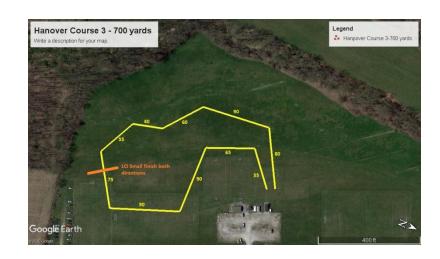

tions will be excused at roll call. ● Spayed, neutered, monorchid or cryptorchid hounds without breed disqualifications may be entered; hounds with breed disqualifications are not eligible to enter except in the Single Stake ● Hounds not present at the time of roll call will be scratched ● All hounds will run twice, in trios if possible or braces (except in the Single Stake and the LCl's), unless excused, dismissed or disqualified.

**Equipment:** Type of lure machine: battery-powered continuous-loop system. ● Type of lures: highly-visible white plastic strips ● Back-up equipment will be available.

# **Veterinarian on call**:

Central Carroll Animal Emergency 1030 Baltimore Blvd. #180 Westminster, MD 21157 410-871-2000

## **COURSE PLANS**

# Saturday 765 yards



# **Sunday 700 yards**



### ASFA COURSING COVID-19 EVENT WAIVER

I fully attest to the best of my knowledge that I do not have COVID-19 at the time of attending this event. I also attest that I have NOT been in contact with or exposed to any known carrier of COVID-19 within the past 14 days. I agree that I am attending this ASFA event entirely at my own risk and take full responsibility for my own health and safety during this event. I will follow all ASFA and host club rules and requirements to reduce any exposure and possibility of contracting or spreading the virus. I will also fully cooperate with any city, county or state guidelines that have jurisdiction in the area in which the event is taking place.

I fully submit that the American Sighthound Field Association (ASFA), host club, the venue that I am att